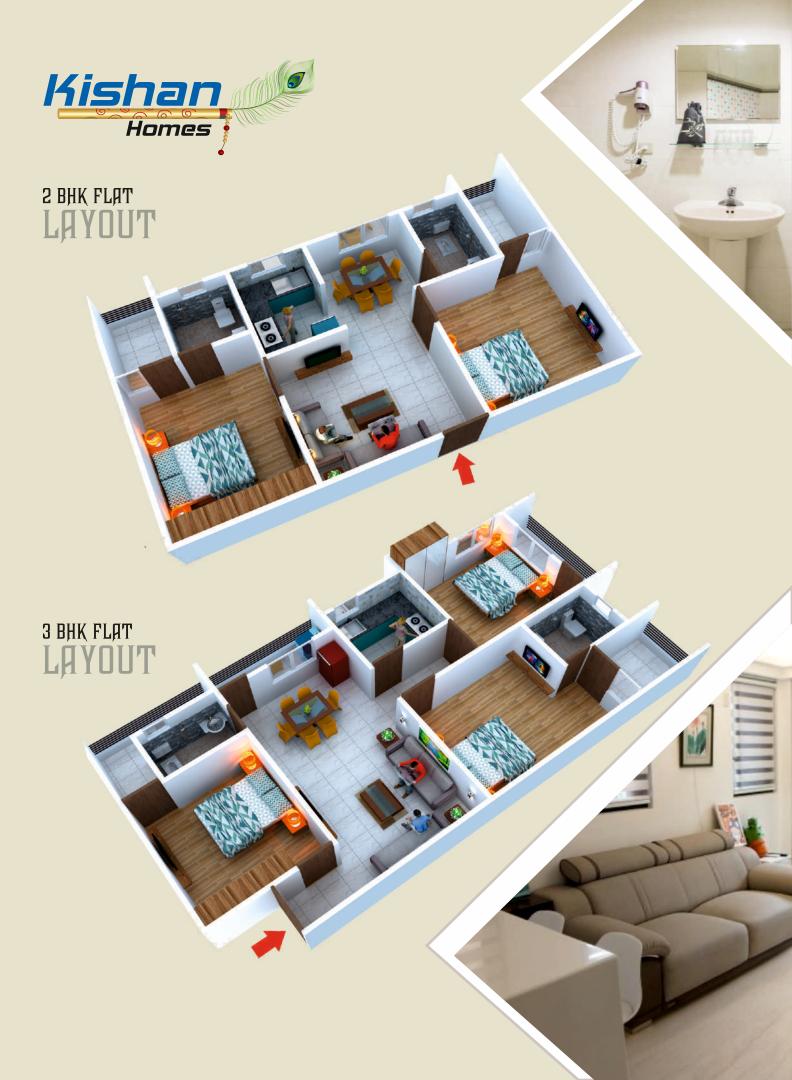

## Flat No. 101 Saleable Area

Saleable Area 1450 sq ft 3 BHK Flat

### Flat No.102

Saleable Area 1450 sq ft 3 BHK Flat

### Flat No. 103

Saleable Area 1061 sq ft 2 BHK Flat

### Flat No. 104

Saleable Area 1061 sq ft 2 BHK Flat

### Flat No. 105

Saleable Area 1450 sq ft 3 BHK Flat

### Flat No. 106

Saleable Area 1450 sq ft 3 BHK Flat

### Flat No. 107

Saleable Area 1041 sq ft 2 BHK Flat