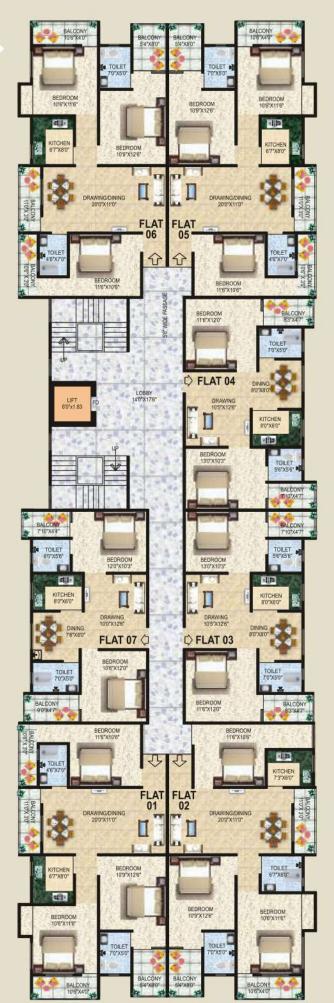

# TYPICAL FLOOR PLAN

## Flat No. 101 Saleable Area

Saleable Area 1450 sq ft 3 BHK Flat

### Flat No.102

Saleable Area 1450 sq ft 3 BHK Flat

### Flat No. 103

Saleable Area 1061 sq ft 2 BHK Flat

### Flat No. 104

Saleable Area 1061 sq ft 2 BHK Flat

### Flat No. 105

Saleable Area 1450 sq ft 3 BHK Flat

### Flat No. 106

Saleable Area 1450 sq ft 3 BHK Flat

### Flat No. 107

Saleable Area 1041 sq ft 2 BHK Flat